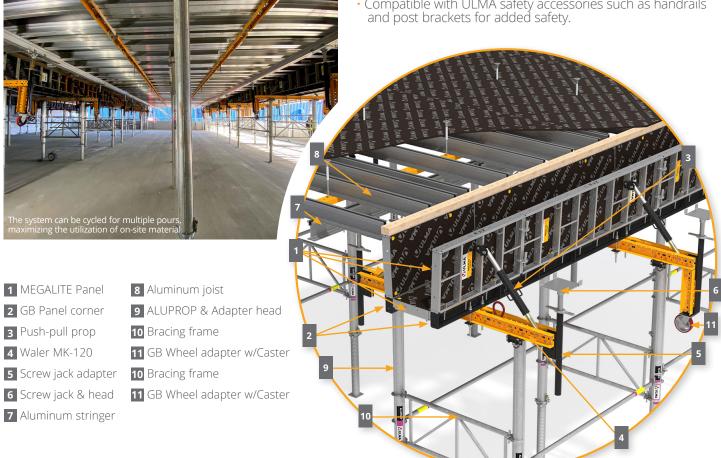

## MAIN FEATURES

- High level of productivity:
  - Easy and intuitive assembly using standard shoring and forming components with a simple clamp and/or bolt & nut connections.
  - Concrete beams up to 32ft. long are easily moved as a unit with integrated wheels.
- Cost-effective solution by using standard Modular panels reducing labor cost and plywood waste.

## · Modular & Versatile:

- Beam forming with standard MEGALITE modular panels.
- Wide range of shoring height applications and high load bearing capacity with ALUPROP posts. MEGAFRAME shoring towers available.
- The system can be cycled for multiple pours, maximizing the utilization of on-site material.
- Excellent concrete finish.
- Compatible with ULMA safety accessories such as handrails