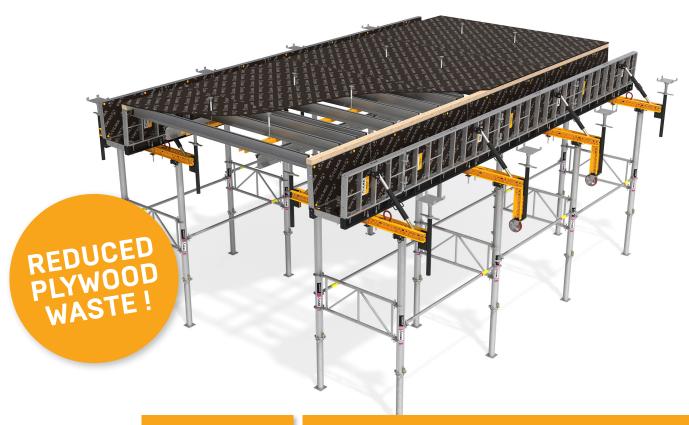

## MAIN FEATURES

- High level of productivity:
  - Easy and intuitive assembly using standard shoring and forming components with a simple clamp and/or bolt & nut connections.
  - Concrete beams up to 32ft. long are easily moved as a unit with integrated wheels.
- Cost-effective solution by using standard Modular panels reducing labor cost and plywood waste.

## · Modular & Versatile:

- Beam forming with standard MEGALITE modular panels.
- Wide range of shoring height applications and high load bearing capacity with ALUPROP posts. MEGAFRAME shoring towers available.
- The system can be cycled for multiple pours, maximizing the utilization of on-site material.
- Excellent concrete finish.
- Compatible with ULMA safety accessories such as handrails