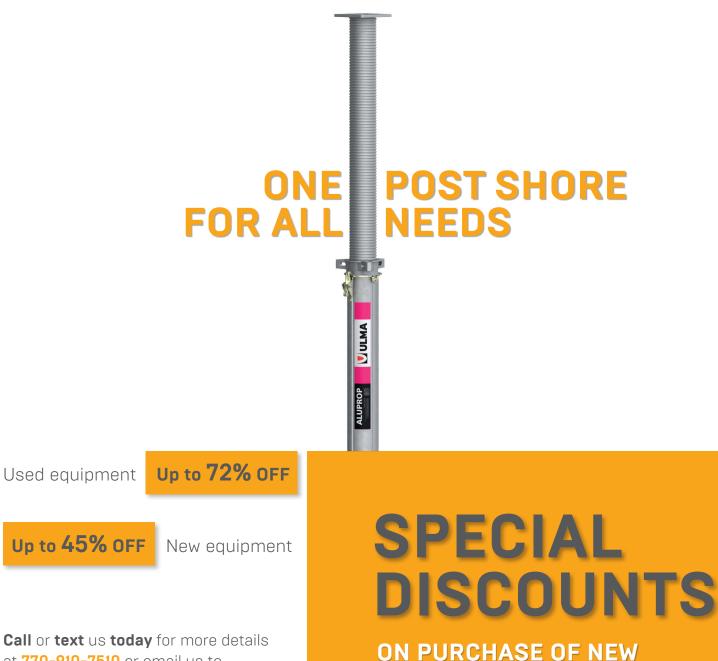

## **ALUPROP**

Take advantage of our best, **high load-bearing capacity**, and **lightweight** aluminum post shore

**OR USED EQUIPMENT** 

at 770-910-7510 or email us to sales@ulmaconstruction.us

## MAIN FEATURES

- It meets multiple shoring requirements, **including re-shoring**
- · Lightweight Aluminum post shore
- High load capacity: Up to 20 Kips
- Certified post shore according to EN 16031
- Easily transform into **shoring towers** with additional bracing frames
- Easy and quick length adjustment
- Safety: provided by unintentional disengagement design for inner tube
- Collar nut thread designed to easy evacuation of concrete