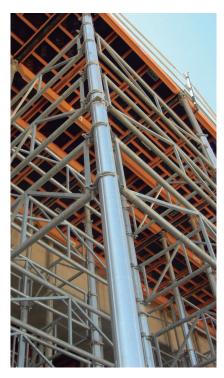

## MAIN FEATURES

- It meets multiple shoring requirements, **including re-shoring**
- · Lightweight Aluminum post shore
- High load capacity: Up to 20 Kips
- Certified post shore according to EN 16031
- Easily transform into **shoring towers** with additional bracing frames
- Easy and quick length adjustment
- Safety: provided by unintentional disengagement design for inner tube
- Collar nut thread designed to easy evacuation of concrete