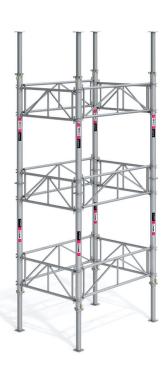

## MAIN FEATURES

- It meets multiple shoring requirements, **including re-shoring**
- · Lightweight Aluminum post shore
- High load capacity: Up to 20 Kips
- Certified post shore according to EN 16031
- Easily transform into **shoring towers** with additional bracing frames
- Easy and quick length adjustment
- Safety: provided by unintentional disengagement design for inner tube
- Collar nut thread designed to easy evacuation of concrete