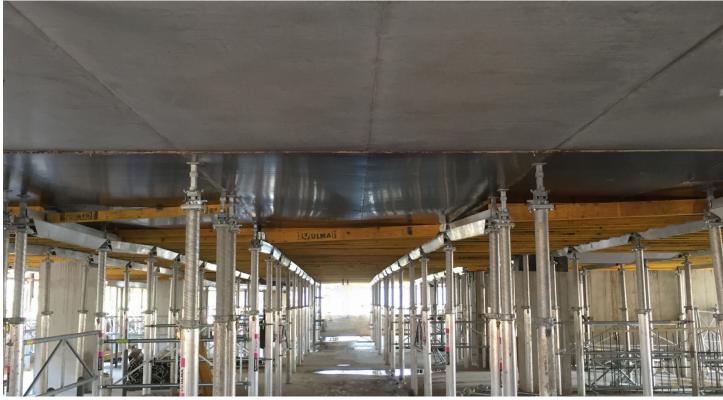

## **I MAIN FEATURES**

- · Solid premium hardwood veneers.
- Sheet dimensions: 4'x8' and 18 mm & 15 mm thickness.
- Phenolic film hot-pressed onto plywood surface for various formwork appllications with a smooth finish.
- Phenolic resin adhesive between plies for strong bonding strength.
- The ideal complement for projects utilizing ULMA's FORMADECK, ENKOFLEX and VR-TABLES.