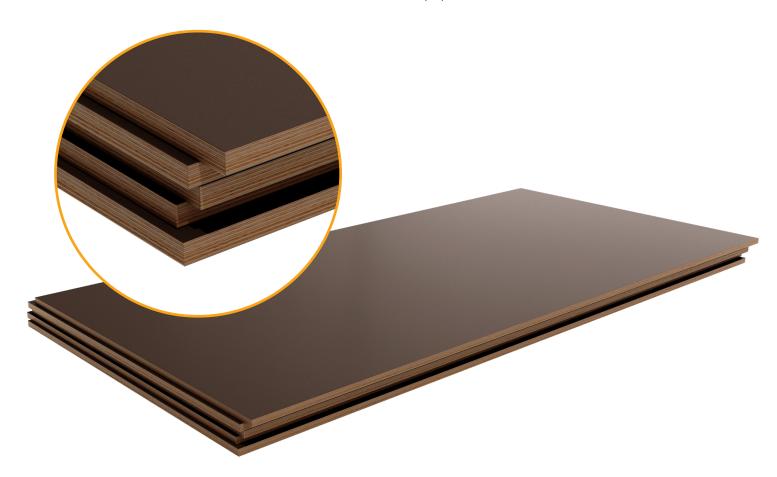

## **I MAIN FEATURES**

- · Solid premium hardwood veneers.
- Sheet dimensions: 4'x8' and 18 mm & 15 mm thickness.
- Phenolic film hot-pressed onto plywood surface for various formwork appllications with a smooth finish.
- Phenolic resin adhesive between plies for strong bonding strength.
- The ideal complement for projects utilizing ULMA's FORMADECK, ENKOFLEX and VR-TABLES.

| Film         | Film 130gr/m²                                  |  |  |
|--------------|------------------------------------------------|--|--|
| Core Species | Acacia                                         |  |  |
| Glue         | Phenolic Glue Bond EN 314-1 & EN 314-2 Class 3 |  |  |
| Hot Press    | 2-Times                                        |  |  |
| Density      | 600-620kg/m³ (37.5- 38.7lb/ft³)                |  |  |