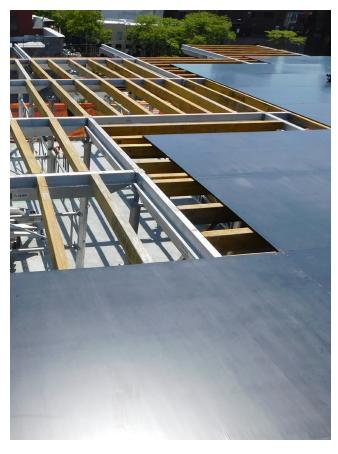

## **I MAIN FEATURES**

- · Solid premium hardwood veneers.
- Sheet dimensions: 4'x8' and 18 mm & 15 mm thickness.
- Phenolic film hot-pressed onto plywood surface for various formwork appllications with a smooth finish.
- Phenolic resin adhesive between plies for strong bonding strength.
- The ideal complement for projects utilizing ULMA's FORMADECK, ENKOFLEX and VR-TABLES.